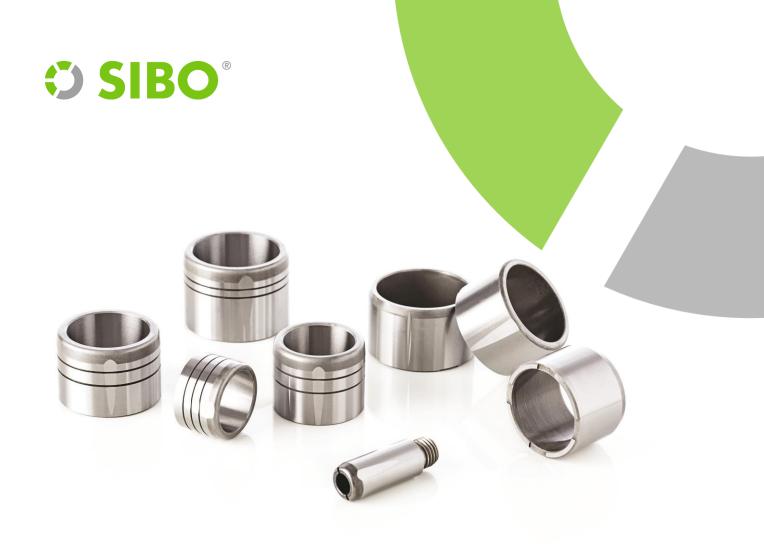

## **Cushion Bushes**

The expertise and solid experience in producing steel bushes have enabled Sibo to add a new product range: cushion or shock-absorbing bushings. The **cushion bushings** are fitted inside hydraulic cylinders and "brake" the actual cylinder, avoiding sudden stopping and jerking movements of the machine.

To produce these special bushings, Sibo uses special casehardened steel that avoids sudden breakages (crashing) and guarantees "precision" machining thanks to our highly specialized and innovative machinery. There is no real standard for this bush because the market is rather fragmented and there are different machining specifications.

Sibo is able to meet any request and can perform inclined milling processes (flat, curved), front milling processes (square and curved) and grinding of planes, threading etc.

Copying and reproduction of contents and images in any form is prohibited. Redistribution and publication of content and images that are not expressly authorized is prohibited.