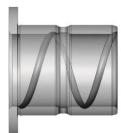

#### Inside Groove with Spiroil

🚺 GI

G SP.U

PE 1/0 U

0 2/0 U 1P

1/8 NU

PF 1/0 U 1P

OE 2/0 NU