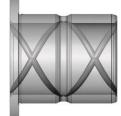

## Grooves, Holes with spiroil

D GF

EC 1/0 U

EE 2/0 U 1P

UA) 1/8 NU

E SP.U

ED 1/0 U 1P

M 2/0 NU