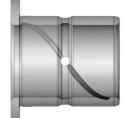

### Plain with spiroil

A LISCIA

B SP.U

🚺 SP.U 1P

**(CB)** 1/0 U

🔘 2/0 U

QB 2/0 U 1P

**VA** 1/8 U