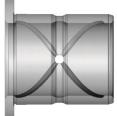

#### Outside groove, holes with spiroil

**(CF)** 1/0 U

VB SP.U

DA 1/0 U 1P

CE 2/0 NU

SF 2/8 U

VC SP.U 1P

CD 1/0 NU